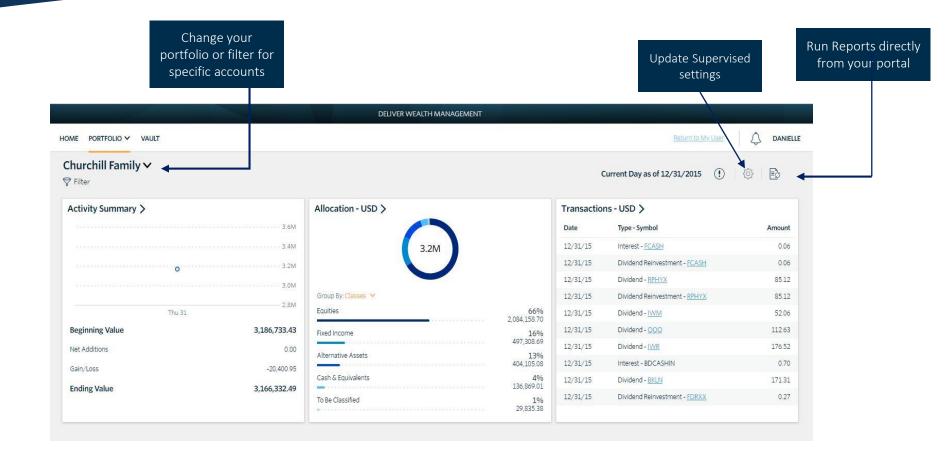

# Portfolio

The Portfolio dashboard is where you can view additional details about your portfolio. The dashboard gives you a dynamic overview of your portfolio with performance cards highlighting key information of your portfolio.

To get even more detail, you can click on the title of each card. You can also use the drop-down menu to switch between the different cards quickly.

All of this is completely customizable using the filters to select specific date ranges, portfolios, or accounts.