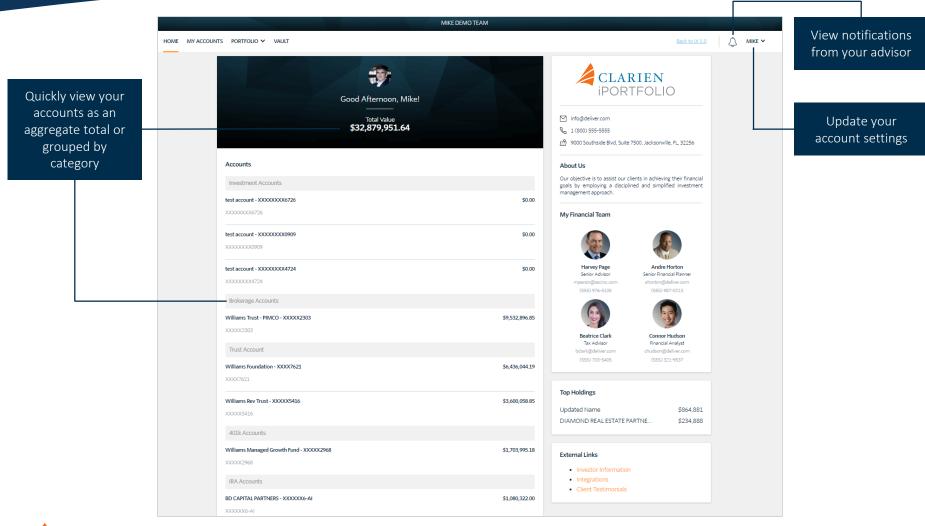

## Home Page

When you log in, you'll see your personalized home page. Across the top, you have quick access to the other pages of your portal.

Your accounts and total portfolio value are listed front and center.

You can stay connected to your financial team with clickable links to phone numbers, emails, and office locations.