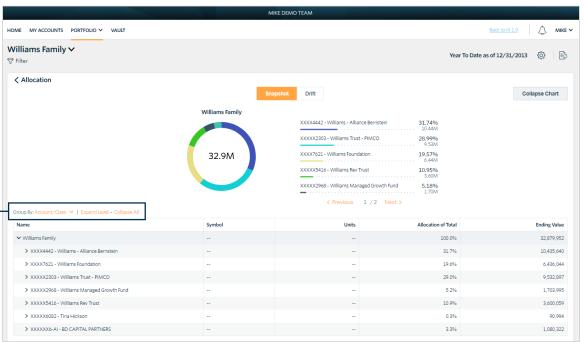

### Allocation

View the allocation breakdown of your portfolio

| Allocation >                             |                                                |                          | Hov                                                                       |  |  |
|------------------------------------------|------------------------------------------------|--------------------------|---------------------------------------------------------------------------|--|--|
| 32.9M                                    | <b>12/31/</b><br>XXXX4442 - Willi<br>Bernstein |                          | grou<br>alloca                                                            |  |  |
|                                          | Actual:                                        | 10,435,640               |                                                                           |  |  |
| Group By: Account/Class 🗸                | Weighting:                                     | 31.7%                    |                                                                           |  |  |
| XXXX4442 - Williams - Alliance Bernstein |                                                | 3 <b>1.74%</b><br>10.44M |                                                                           |  |  |
| (XXXX2303 - Williams Trust - PIMCO       |                                                | 28.99%<br>9.53M          |                                                                           |  |  |
| XXX7621 - Williams Foundation            |                                                | 19.57%<br>6.44M          | HOME MY ACCOUNTS PORTFI                                                   |  |  |
| (XXXX5416 - Williams Rev Trust           |                                                | 10.95%<br>3.60M          |                                                                           |  |  |
| XXXXX2968 - Williams Managed Growth Fund |                                                | 5.18%<br>1.70M           | < Allocation                                                              |  |  |
| Consolidated V                           | iew                                            |                          |                                                                           |  |  |
|                                          |                                                |                          |                                                                           |  |  |
| Change the c<br>grouping from            |                                                |                          |                                                                           |  |  |
|                                          | n the                                          |                          | Group By: Account/Class Y   Ex                                            |  |  |
| grouping from<br>dashboard or            | the                                            |                          | Name                                                                      |  |  |
| grouping from                            | the                                            |                          |                                                                           |  |  |
| grouping from<br>dashboard or            | the                                            |                          | Name<br>Villiams Family                                                   |  |  |
| grouping from<br>dashboard or            | the                                            |                          | Name V Williams Family XXXX4442 - Williams - Alli                         |  |  |
| grouping from<br>dashboard or            | the                                            |                          | Name V Williams Family SXXX4442 - Williams - All XXXX7621 - Williams Four |  |  |

Hover to view grouping level allocation detail

CLARIEN iPORTFOLIO Expanded View