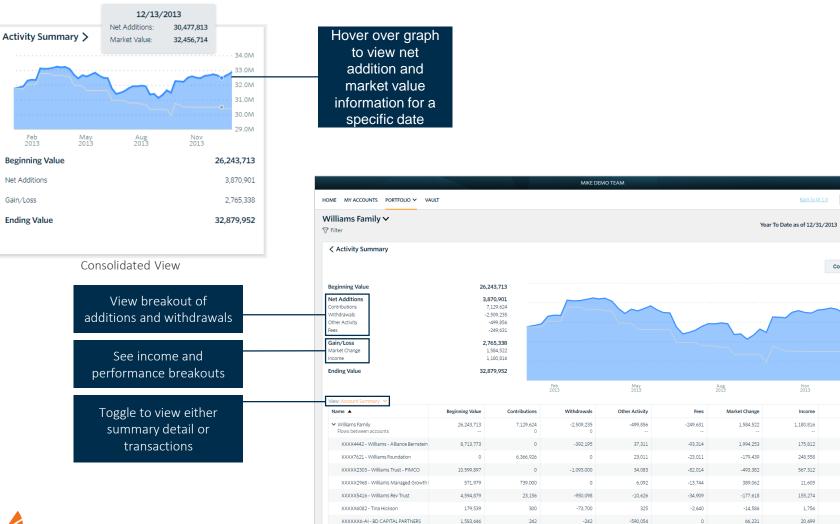

# Portfolio

The Portfolio dashboard is where you can view additional details about your portfolio. The dashboard gives you a dynamic overview of your portfolio with performance cards highlighting key information of your portfolio.

To get even more detail, you can click on the title of each card. You can also use the drop-down menu to switch between the different cards quickly.

All of this is completely customizable using the filters to select specific date ranges, portfolios, or accounts.

### **Activity Summary**

View activity and changes in your portfolio or account balance

Expanded View

 $\triangle$ 

(2)

Collapse Chart

MIKE 🗸

Ēþ