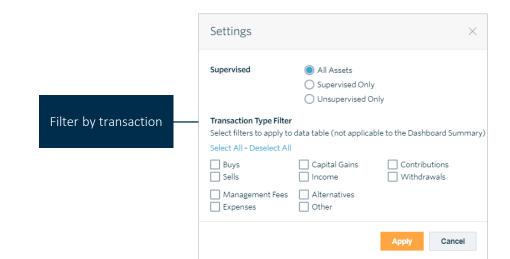

### Transactions

View and filter the most recent transactions in your portfolio

| Transactions > |                              |         |  |  |  |  |  |
|----------------|------------------------------|---------|--|--|--|--|--|
| Date           | Type - Symbol                | Amount  |  |  |  |  |  |
| 12/31/13       | Management Fee - CASH        | -12,871 |  |  |  |  |  |
| 12/31/13       | Management Fee - CASH        | -34,083 |  |  |  |  |  |
| 12/31/13       | Dividend - FTEXX             | 3       |  |  |  |  |  |
| 12/31/13       | Management Fee - CASH        | -37,311 |  |  |  |  |  |
| 12/31/13       | Income Reinvestment - SCHWAB | 0       |  |  |  |  |  |
| 12/31/13       | Management Fee - CASH        | -325    |  |  |  |  |  |
| 12/31/13       | Interest - FCASH             | 0       |  |  |  |  |  |
| 12/31/13       | Capital Gains - DXJ          | 237     |  |  |  |  |  |
| 12/31/13       | Capital Gains - DXJ          | 99      |  |  |  |  |  |
| 12/31/13       | Dividend - DXJ               | 201     |  |  |  |  |  |
|                |                              |         |  |  |  |  |  |