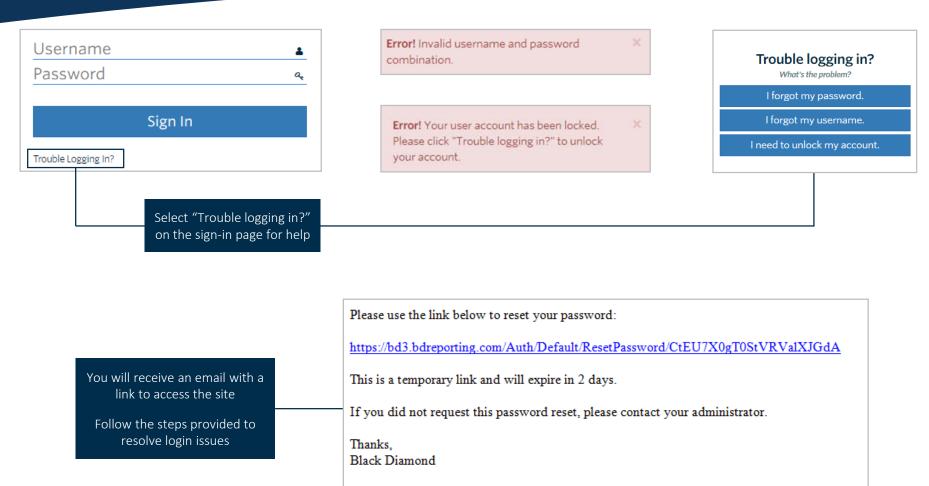

### Login Problems

How to access your account if you have trouble signing in to the site

--- This is an auto generated email. Please do not reply. ---

Your personalised portal keeps you connected to your financial life, your advisory team, and everything else you need for managing your wealth.

If you have any questions, please contact Clarien at 296.1111 or by email at BSX@ClarienBank.com.